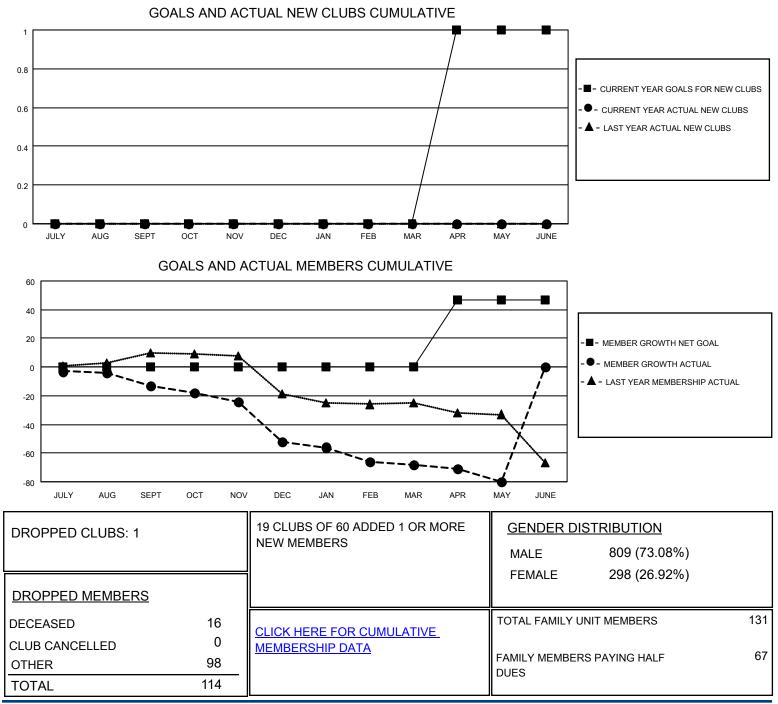

## LOCATION ENGLAND

District 105SW

Results as of: 5/31/2021

| Clubs                 |               |           |               | Members               |                       |                         |                                                    |
|-----------------------|---------------|-----------|---------------|-----------------------|-----------------------|-------------------------|----------------------------------------------------|
| RESULTS FOR 2020-2021 |               |           |               | RESULTS FOR 2020-2021 |                       |                         |                                                    |
| QUARTER               | NEW CLUB GOAL | NEW CLUBS | DROPPED CLUBS | QUARTER MEME          | ER GROWTH NET<br>GOAL | MEMBER GROWTH<br>ACTUAL | DROPPED<br>MEMBERS ACTUAL<br>(including transfers) |
| JULY/AUG/SEPT         | 0             | 0         | 0             | JULY/AUG/SEPT         | 0                     | 16                      | 25                                                 |
| OCT/NOV/DEC           | 0             | 0         | 0             | OCT/NOV/DEC           | 0                     | 11                      | 47                                                 |
| JAN/FEB/MAR           | 0             | 0         | 1             | JAN/FEB/MAR           | 0                     | 8                       | 23                                                 |
| APR/MAY/JUNE          | 1             | 0         | 0             | APR/MAY/JUNE          | 47                    | 8                       | 19                                                 |